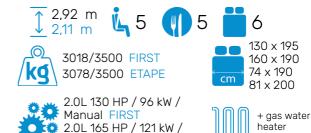

More info about this vehicle





Auto. ETAPE

Strong points

## UNIQUE ON THE MARKET FACE-TO-FACE LOUNGE WITH 5 BELTS 2 NIGHT AREAS FOR 4 AND +





- White
- Automatic cab air conditioning
- Driver and passenger airbag
- Electric handbrake
- Swivel seats in the cab, with double armrests and adjustable height
- Cab seat covers with matching cushions
- Electric de-icing rearview mirrors
- Cruise control and speed limiter
- **ESP**
- START & STOP
- Unit step insulation
- Cell door with window
- Cab panoramic skylight
- Panoramic skylight (or two skylights)
- Separation curtain cab/cell
- Double-locking windows with combined blinds/screens

- Curtains
- Damped cupboard hinges
- USB ports/USB-C
- IRP structure: GRP on roof/floor/sides, floor 64 mm thick
- Technibox
- Coded front bumper
- 16" steel rims with grey trims
- FOR