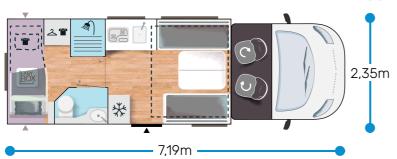

## UNIQUE ON THE MARKET FACE-TO-FACE LOUNGE WITH 5 BELTS 2 NIGHT AREAS FOR 4 AND +

- White
- Automatic cab air conditioning
- Driver and passenger airbag
- Electric handbrake
- Swivel seats in the cab, with double armrests and adjustable height
- Cab seat covers with matching cushions
- Electric de-icing rearview mirrors
- Cruise control and speed limiter
- **ESP**
- START & STOP
- Unit step insulation
- Cell door with window
- Cab panoramic skylight
- Panoramic skylight (or two skylights)
- Separation curtain cab/cell
- Double-locking windows with combined blinds/screens