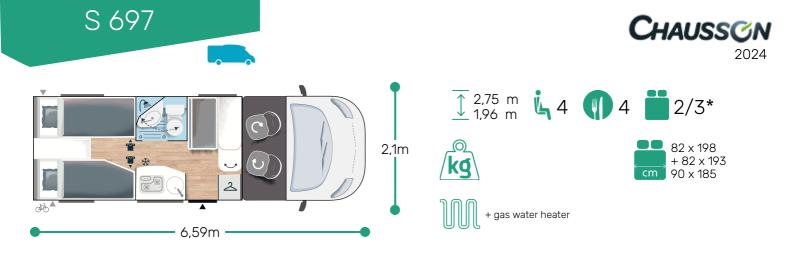

- Motorization 2.0L 170 HP / 125 kW / Auto.
- Manual cab air conditioning
- Driver and passenger airbag
- Electric handbrake
- Fix and go
- Swivel seats in the cab, with double armrests and adjustable height
- Cab seat covers with matching cushions
- Electric de-icing rearview mirrors
- Cruise control and speed limiter
- ESP
- Trail Grille
- START & STOP
- Unit step insulation
- Cab panoramic skylight
- Panoramic skylight (or two skylights) .
- Double-locking windows with combined blinds/screens
- Dining nook curtains

- USB ports
- IRP structure: GRP on roof/floor/sides, floor 64 mm thick
- Technibox
- 6-speed automatic gearbox
- 16" alloy wheels black
- Automatically lighted headlights and windshield wipers
- Fog lamps
- TV-ready
- Heating using vehicle fuel used while on the road
- Dining area table extension
- Solar panel ready (MPPT ready)
- Rear camera pre-wiring Pack S accessories: Exterior awning, solar panel, entrance door exterior lighting, door mosquito net, cab blinds, dining nook extra bed, extra beds twin beds, 2nd battery installation kit
- Pack Safety FORD : Collision warning, lane-crossing monitoring, rain and brightness detector, heated windscreen