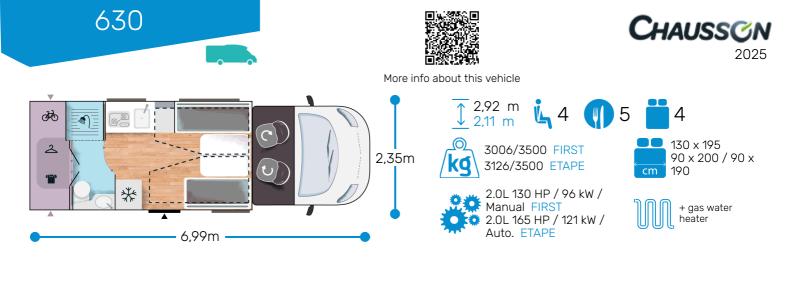

FIRST LINE +++ Ford

- White
- Automatic cab air conditioning
- Driver and passenger airbag
- Electric handbrake
- Fix and go
- Swivel seats in the cab, with double armrests and adjustable height
- Cab seat covers with matching cushions
- Electric de-icing rearview mirrors
- Cruise control and speed limiter
- ESP
- START & STOP
- Unit step insulation
- XL cell door (60 cm) with window
- Cab panoramic skylight
- Panoramic skylight (or two skylights) Separation curtain cab/cell
- •
- Double-locking windows with combined blinds/screens

## ETAPE LINE TATE Cond

## FIRST LINE +

- External water intake
- 8-speed automatic gearbox
- 16" alloy wheels black •
- Backlit entrance mirror .
- Wardrobe with drawers

- Curtains
- Damped cupboard hinges
- USB ports/USB-C
- IRP structure: GRP on roof/f